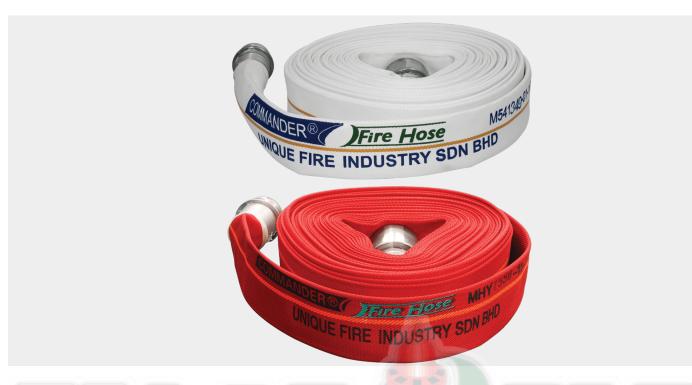

#### **COMMANDER FIRE HOSE**

# RM380.00

Consists of fire hoses, couplings (to join two (2) or more hoses together to extend their length) and nozzle to direct the flow of water. They are designed to be connected to a landing valve of a wet or dry riser system or hydrant, which supplies the water. They are designed to be used by firefighters

### TECHNICAL DATA

Part No. FH-16W-65 FH-16R-65
Size 65mm 65mm
Working Pressure 16 bar

Burst Pressure 32 bar
Length 30m

TypeType 1, Light Weight Fire HoseMaterialTough Woven Polyester FabricTest Pressure25 bar25 bar

**Finishing** White Red