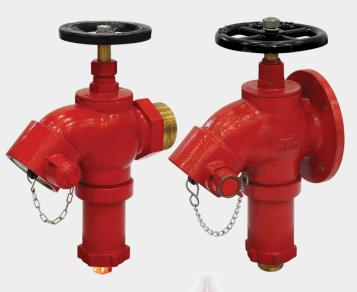

## **PRODUCT DESCRIPTION**

Part No. Type Size TECHNICAL DATA WRU-EPRV Screw Type (Thread)

WRU-EPRV-F Flange Type

Ø65mm (2 ½")

| <b>Test Pressure</b>        | 30 bar                                                                            |
|-----------------------------|-----------------------------------------------------------------------------------|
| Max. Inlet Pressure         | 20 bar                                                                            |
| Factory Pre-Set<br>Pressure | 7 bar                                                                             |
| Inlet Size                  | 65mm BSP Thread                                                                   |
| Outlet Size                 | BS 336 Female Instantaneous                                                       |
| Material                    | Copper Alloy (Body)                                                               |
|                             | Cast Iron (Handwheel)                                                             |
| Finishing                   | Red or Yellow                                                                     |
| Features                    | Suitable to use for inlet pressure up to 20 bar                                   |
|                             | Setting for reduced outlet static pressure from 5 to 8 bar                        |
|                             | When inlet pressure ranges from 7 to 20 bar, outlet pressure will remain constant |