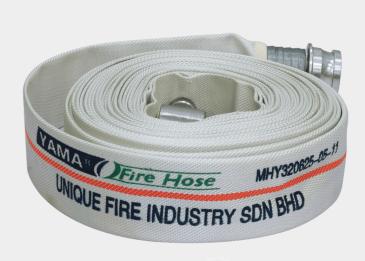

#### YAMA FIRE HOSE MALAYSIA

# RM220.00 - RM260.00

Consists of fire hoses, couplings (to join two (2) or more hoses together to extend their length) and nozzle to direct the flow of water. They are designed to be connected to a landing valve of a wet or dry riser system or hydrant, which supplies the water. They are designed to be used by firefighters

## **PRODUCT DESCRIPTION**

TECHNICAL DATA

|                         | ILCHNICAL DATA                 |           |           |  |
|-------------------------|--------------------------------|-----------|-----------|--|
| Part No.                | FH-13W-40                      | FH-13W-65 | FH-10W-65 |  |
| Size                    | 40mm                           | 65mm      | 65mm      |  |
| <b>Working Pressure</b> | 13 bar                         |           | 10 bar    |  |
| <b>Burst Pressure</b>   | 30 bar                         |           | 25 bar    |  |
| <b>Test Pressure</b>    | 20 bar                         |           | 16 bar    |  |
| Length                  | 30m                            |           |           |  |
| Туре                    | Type 1, Light Weight Fire Hose |           |           |  |
| Material                | Tough Woven Polyester Fabric   |           |           |  |
| Finishing               | White                          |           |           |  |