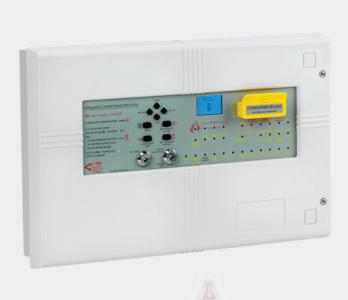

## **CONTEXT PLUS EP203/CON FIRE CONTROL PANEL**

A device that is designed to automatically activate the fire suppression system release sequence when fire is detected.

**SKU:** N/A | Categories: Fire Suppression Systems | Tags: Fire Detection & Alarm System

## **PRODUCT DESCRIPTION**

POWER SUPPLY SPECIFICATION

Main supply voltage

230 Vac, 50/60 Hz

Internal power supply

Max. output current

A @ 230 Vac

Power rating (including charging)