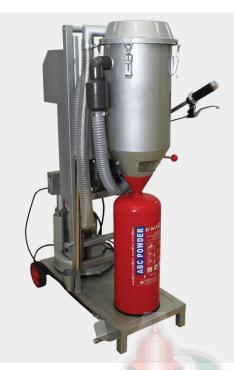

# RM10,800.00

UNIQUE Dry Powder Refilling Machine is designed for filling various sizes of portable dry powder fire extinguishers. It consists of a powder tank, suction pump, motor and filter.

UNIQUE Dry Powder Refilling Machine is rigidly constructed to provide stability while refilling cylinders as well as convenient portability when required. The set of two heavy-duty wheels at the back of the base platform allows the machine and cylinders to be easily moved to and parked at another location.

#### **Features**

- **Simple to operate.** No complicated instructions.
  - Easy to move the machine around.
  - Adjustable machine height to fit cylinder size.
- Direct recycling of powder. No pollution of surrounding area.

## **TECHNICAL DATA**

Part No.
Filling Speed
Suitable Caliber
Power
Shuttle Weight
Size (mm)

FEU-RMP

3kg / min (approx.)

20mm - 80mm

0.7kW, 220V

80kg

550 (W) x 850 (D) x 1230 (H)