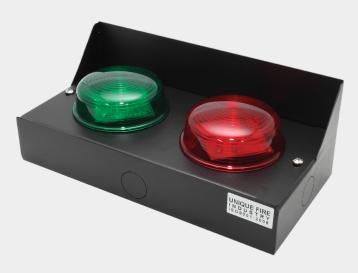

## **UNIQUE TWIN FLASHING LIGHTS**

A device that is designed to alert people that the activation status of the fire suppression system. GREEN means normal mode and RED mean activation mode.

SKU: N/A | Categories: <u>Carbon Dioxide Fire Extinguishing System</u>, <u>Fire Suppression Systems</u> | Tags: <u>Fire</u> <u>Detection & Alarm System</u>

## **PRODUCT DESCRIPTION**

TECHNICAL DATA

Model No.

UNI-104 WP/L

Page: 1

| Part No.                 | FAE-FLO-LED                                                                        |
|--------------------------|------------------------------------------------------------------------------------|
| Lens                     | High efficient prismatic polycarbonate lens optimized for omnidirectional viewing. |
| Luminary                 | Filament Bulb / Ultra Bright LED                                                   |
| Size                     | 210mm(W) x 77mm(D) x 108mm(H)                                                      |
| Material (Casing & Hood) | Mild Steel                                                                         |
| Finishing                | Black casing with green and red lens                                               |
| <b>Operating Current</b> | 0.02A                                                                              |