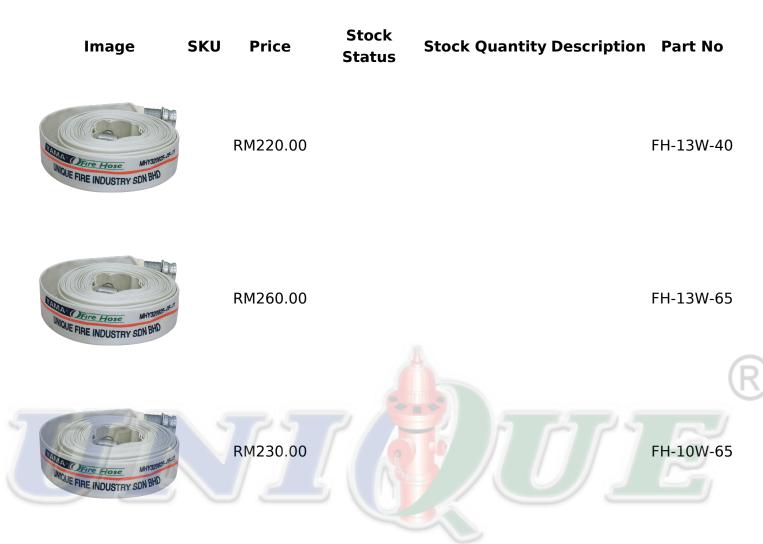

#### VARIATIONS

#### **TECHNICAL DATA**

| Part No.         | FH-13W-40                      | FH-13W-65 | FH-10W-65 |
|------------------|--------------------------------|-----------|-----------|
| Size             | 40mm                           | 65mm      | 65mm      |
| Working Pressure | 13 bar                         |           | 10 bar    |
| Burst Pressure   | 30 bar                         |           | 25 bar    |
| Test Pressure    | 20 bar                         |           | 16 bar    |
| Length           | 30m                            |           |           |
| Туре             | Type 1, Light Weight Fire Hose |           |           |
| Material         | Tough Woven Polyester Fabric   |           |           |
| Finishing        | White                          |           |           |

## **ADDITIONAL INFORMATION**

Part No

FH-13W-40, FH-13W-65, FH-10W-65